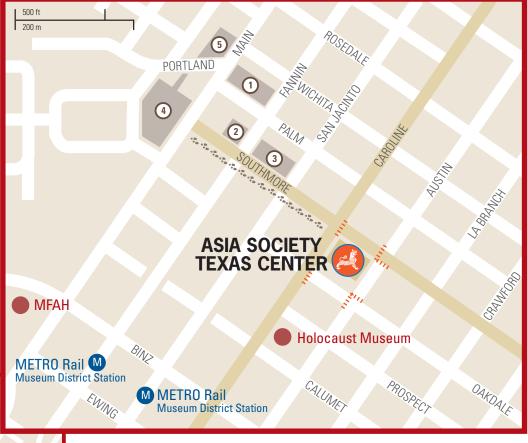

## Parking

- Parking lots indicated in gray
- 1 Mann Eye Institute extra lot and adjacent to Minit Man Car Wash

5100 block Main at Palm Houston, TX 77002

- Whitney Bank / Mann Eye Institute 5115 Main at Palm Houston. TX 77002
- 3 Whitney Bank Drive-thru

5100 block Fannin at Southmore Houston, TX 77002

4 First Presbyterian Church, North Lot

Entry into this parking lot is accessed via Portland

(5) Lawndale Art Center

4915 Main at Wichita Houston, TX 77002

### Street Closures

Closures

Southmore, between Caroline and Austin

Austin, between Oakdale and Southmore

Oakdale, between Caroline and Austin, will be closed April 12–13, 2012