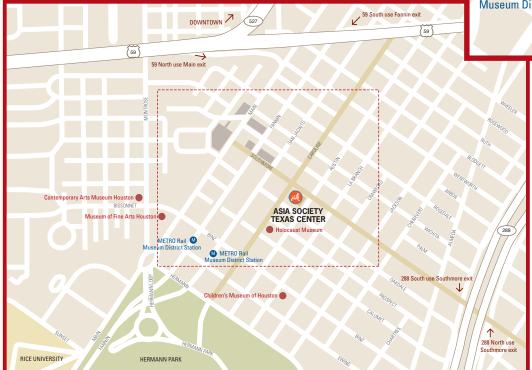

#### From 59 South

- 1. Start out going north on US 59, Southwest Freeway
- 2. Take the Main St. Exit
- 3. Turn right onto Main St.
- 4. Turn left onto Southmore Blvd.

#### From 59 North

- 1. Start out going south on US 59, Southwest Freeway
- 2. Take the Fannin St. Exit
- 3. Turn slight-left onto Fannin St.
- 4. Turn left onto Southmore Blvd.

#### From 288 South

- 1. Start out going north on TX 288, South Freeway
- 2. Take the Southmore Blvd. Exit
- 3. Turn left onto Southmore Blvd.

#### From 288 North

- 1. Start out going south on TX 288, South Freeway
- 2. Take the Southmore Blvd. Exit
- 3. Turn right onto Southmore Blvd.